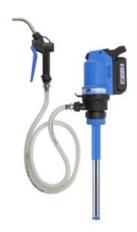

#### **BOP20 BATTERY OPERATED PUMP**

There's never been a smarter pump. Designed and made in Australia, the Macnaught BOP20 is a portable and rechargeable 18volt battery operated pump, designed to improve workshop efficiency and reduce fatigue with the flick of a switch. Simple but clever, the BOP20 powerhead can be transferred across multiple pump stems to reduce setup costs. The on-demand flow nozzle allows full control over fluid delivery with flow rates up to 3.5L/min.

**Read More** 

SKU: BP20S-OLA

HOLDFAST Fluid Power 1300 HOLDFAST