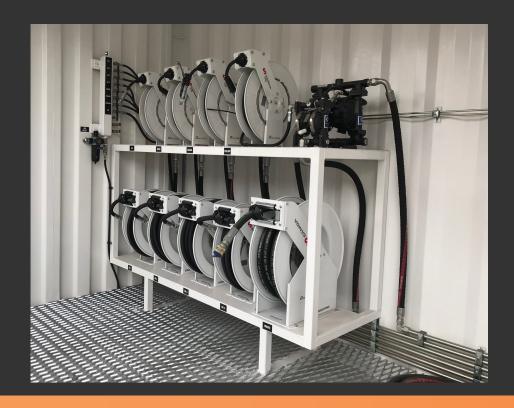

### Holdfast Lube Containers

- 20ft and 40ft options are available and easily transported to site.
- Each bunded container is fully fitted out with pumps and reels.

- Electrical installation is easy, simply connect to your electricity source and pneumatic compressor
- Multiple supply options are available including outright purchase, rental or we can fit out your own container.