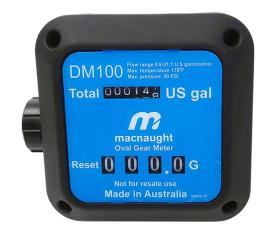

#### Macnaught Fuel Meter

These mechanical flow meters are compatible with diesel, kerosene and ULP/gasoline. Designed for in-line or gravity flow applications, they support a flow range of up to 80LPM.