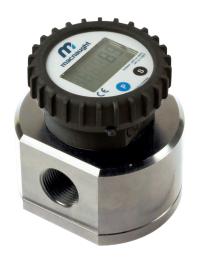

#### Macnaught In-Line Oil Meter

Designed for oils up to SAE140 these oval gear meters are perfect for service trucks, supporting auto trans fluid, engine oil, gear oil, hydraulic oil and pre-dilutes engine coolants.