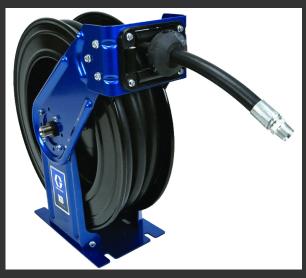

#### Graco XD Hose Reels

Designed for robust/heavy-duty applications such as mobile truck or large equipment service yet with a narrow footprint to fit more reels into small spaces. deal for rugged indoor and outdoor use in fleet maintenance and service trucks.