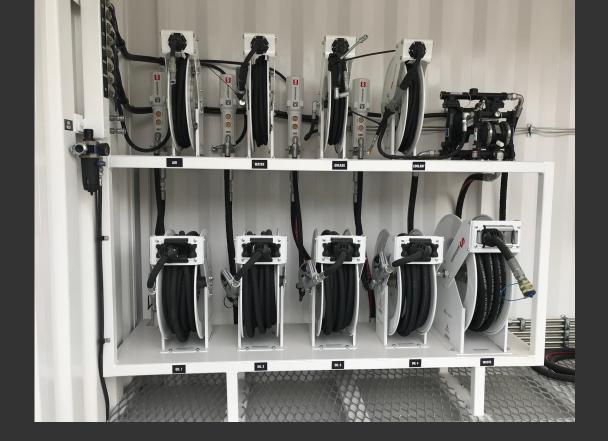

### Holdfast Lube Containers

- 20ft and 40ft options are available and easily transported to site.
- Each bunded container is fully fitted out with pumps and reels.

- Electrical installation is easy, simply connect to your electricity source and pneumatic compressor
- Multiple supply options are available including outright purchase, rental or we can fit out your own container.