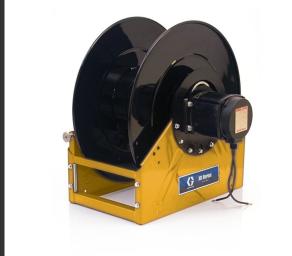

#### **Graco Powered Hose Reels**

The innovative design of the XD60, XD70 and XD80 Series Powered Hose Reel family is packed with features to help you work safer, smarter and faster. The direct-drive motor options include hydraulic, pneumatic and electric.