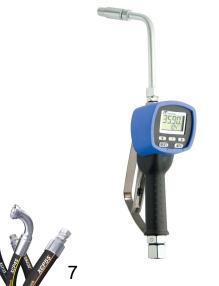

#### Macnaught Oil Control Guns

Utilising proven oval gear technology these nozzles are manufactured to industry leading strength and durability, supporting up a flow range up to 30LPM.