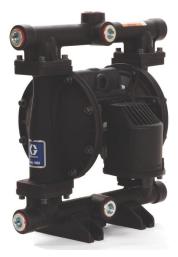

#### **Graco Husky Pumps**

The Husky air-operated diaphragm pump features a stall-free low pulsation air valve which provides a smooth and rapid changeover. The one-piece center section eliminates leaks and reduces maintenance compared to other diaphragm pumps.