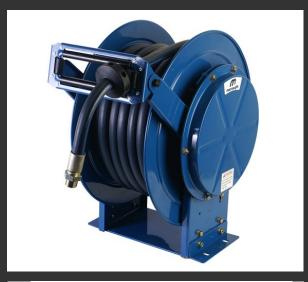

#### Macnaught Hose Reels

The Macnaught range of twin
pedestal heavy duty metal hose reels
have been designed using the
highest quality, heavy gauge
materials and are fitted with purpose
specific hose and swivels.