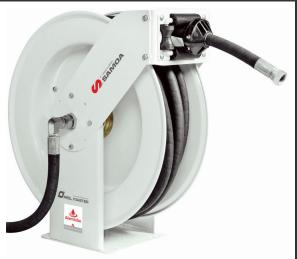

#### Samoa Hose Reels

Heavy duty full metal double pedestal construction using 4mm gauge steel.

The seven position outlet arm, fatigue resistant steel spring and large latching area make for longevity and easy operation.